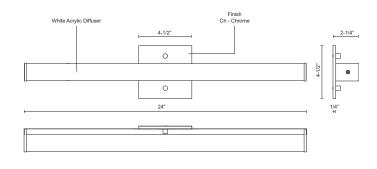

## DESCRIPTION

Simplistic Modern LED with rectangular shaped white acrylic finished with chrome end caps and matching canopy. Equipped with our powerful 120V AC LED technology, and may be mounted horizontally or vertically. Available in three different sizes and four different design styles.

| Fixture Dimensions   | W24" x H4-1/2" x E2-1/4"                                   |
|----------------------|------------------------------------------------------------|
| Light Source         | AC LED Module                                              |
| Wattage              | 31W                                                        |
| Total Lumens         | 2400lm                                                     |
| Delivered Lumens     | CH-1457lm                                                  |
| Voltage              | 120V                                                       |
| Color Temperature    | 3000K                                                      |
| CRI (Ra)             | 90CRI                                                      |
| Optional Color Temps | 2700K - 5000K Available, Minimum Order Quantities<br>Apply |
| LED Rated Life       | 50,000 hours                                               |
| Dimming              | 100% - 10%, ELV Dimmer (Not Included)                      |
| Diffuser Details     | White Acrylic Diffuser                                     |
| ADA Compliant        | Yes                                                        |
| Location             | Damp                                                       |
| Mounting Style       | All Orientation; Wall;                                     |
| Canopy Dimensions    | W4-1/2" x H4-1/2" x E1/4"                                  |
| Paint Finish         | CH01                                                       |
| Finish Option(s)     | Chrome                                                     |